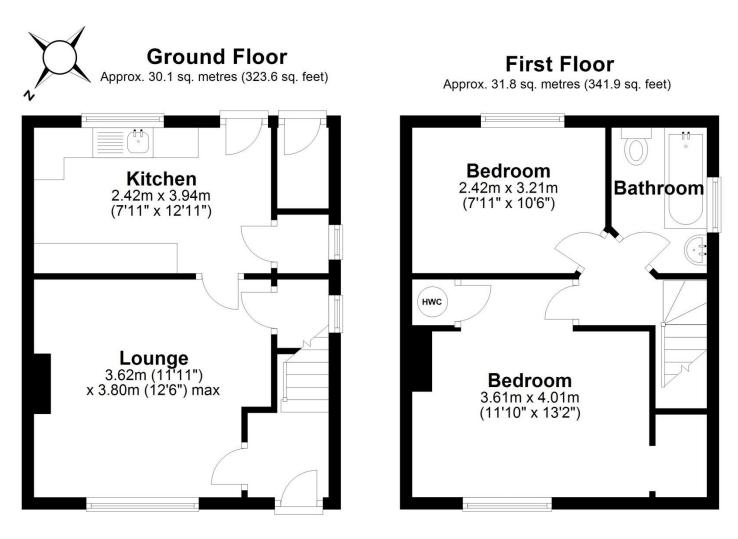

## HARWOOD THE ESTATE AGENT

44-46 market street, wellington, telford. shropshire. TF1 1DT 2 Windsor Road, Arleston, Telford, Shropshire, TF1 2PD

A Two Bedroom Semi Detached Property with ample parking and spacious garden area Providing approximately 61.8 sq metres (665.5 sq feet ) of living space located on the edge of the historical Wellington Market Town with a wealth of Shops, amenities and facilities, the Wellington railway station, Princess Royal Hospital, local schools and the Telford college are all near by. Ground floor: Reception hallway, lounge, kitchen and small store area First floor: Main bedroom of good size, second bedroom also of good size and bathroom Outside: Block paviour driveway and side access leading to rear enclosed good sized garden.

Sales 01952 641111

email: harwood@harwoodestates.com www.telfordestateagent.co.uk ness Owner Harwood The Estate Agents (Wellington)

aton Bui

Lettings 01952 505505

Total area: approx. 61.8 sq. metres (665.5 sq. feet)